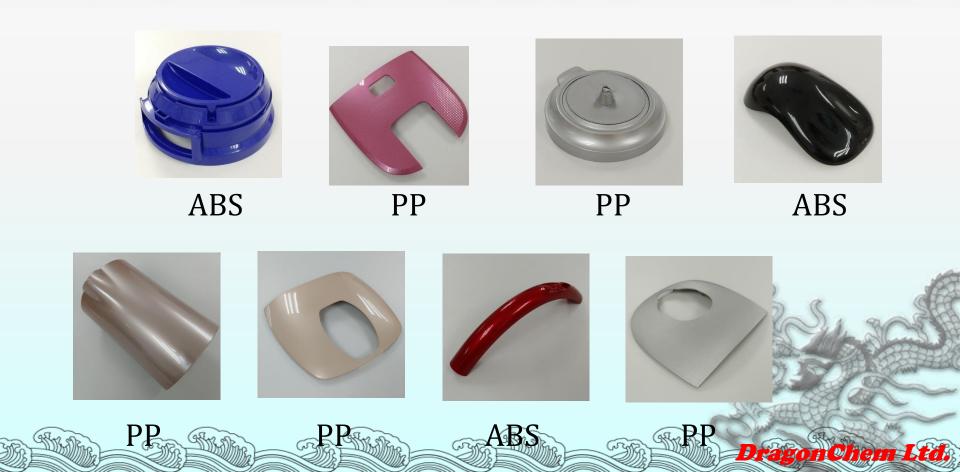

#### 1. WHAT is SKYLUX® shiny metal effect plastics?

100% pre-colored compound resin with advanced coloring technology in customized design.

DragonChem Ltd.

#### 2. WHAT are the benefits of SKYLUX® shiny metal effect plastics?

- Eliminate post-processing of spray painting or plating on end products.
- Lighter weight to replace metal parts with comparable strength.
- Available in various resins, likes PP, ABS, PC, ASA, PC/ABS etc...
- Able to tailor individual properties to meet specific application.
- Efficiency manufacture processing offering higher productivity rate, with stable & quality output.
- Integrated cost saving feasible
- Low carbon footprint concept (Green Environmental protection).
- Plastic-Steel-Concept, widely apply to latest industrial modernization, especially on Automotive and Aviation industry.